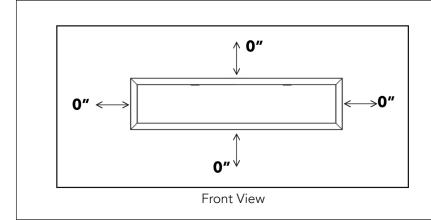

### **Clearances**

| Minimum Clearances to<br>Combustibles |            |  |  |  |
|---------------------------------------|------------|--|--|--|
| Тор                                   | 0"         |  |  |  |
| Sides                                 | 0"         |  |  |  |
| Back                                  | 0"         |  |  |  |
| Bottom                                | 0"         |  |  |  |
| Front                                 | 36" / 0.9m |  |  |  |