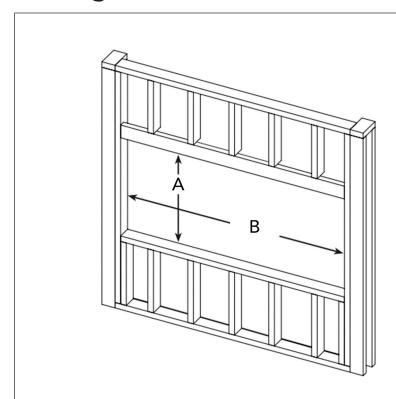

#### **Framing**

| Framing Dimensions |          |  |  |  |
|--------------------|----------|--|--|--|
| А                  | 19 ½ in. |  |  |  |
| <b>A</b>           | 495 mm   |  |  |  |
| В                  | 60 ¾ in. |  |  |  |
| ט                  | 1543 mm  |  |  |  |
| Depth              | 6 in.    |  |  |  |
| Deptil             | 153 mm   |  |  |  |