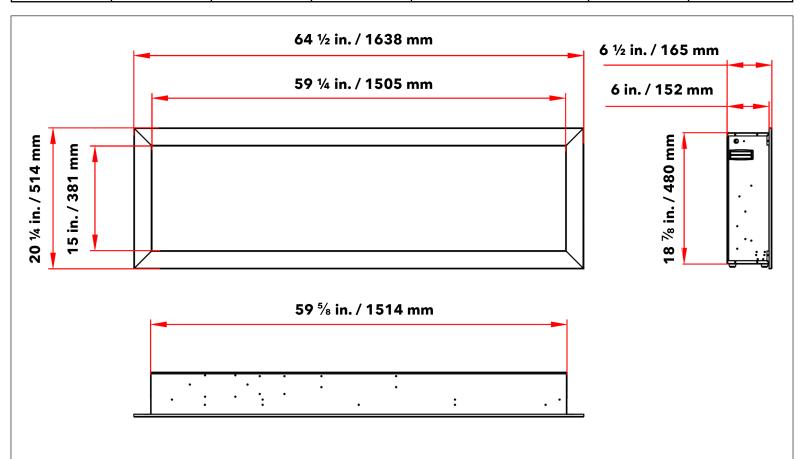

### **Specifications Sheet**

| Model    | Length   | Height   | Depth   | Viewing Area              | BTU  | Cord Length |
|----------|----------|----------|---------|---------------------------|------|-------------|
| DY-BTX64 | 1638 mm  | 514 mm   | 165 mm  | 1505 mm x 381 mm          | 5000 | 1829 mm     |
|          | 64 ½ in. | 20 ¼ in. | 6 ½ in. | 6 ½ in. 59 ¼ in. x 15 in. |      | 72 in.      |